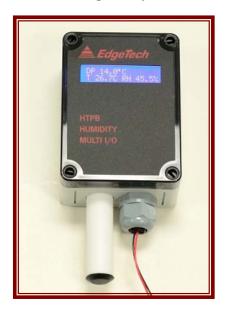

**HT60W Wall Mount** 

HT60D Duct Mount

| Model Type: | Description:                                                                                                                                                                    |
|-------------|---------------------------------------------------------------------------------------------------------------------------------------------------------------------------------|
| HT60W       | A wall mount temperature / dew point / RH transmitter with a 2 line LCD display, three 4-20mA outputs, 2 programmable alarm relays and RS232 (bi-directional) output.           |
| HTB60W      | A wall mount temperature / barometric pressure / RH transmitter with a 2 line LCD display, three 4-20mA outputs, 2 programmable alarm relays and RS232 (bi-directional) output. |
| HT60D       | A duct mount temperature / dew point / RH transmitter with 6 foot cable, three 4-20mA outputs, 2 programmable alarm relays and RS232 (bi-directional) output.                   |
| HTB60D      | A duct mount temperature / barometric pressure / RH transmitter with 6 foot cable, three 4-20mA outputs, 2 programmable alarm relays and RS232 (bi-directional) output.         |

Alarm, relays (x2), settable by end-user

Digital display-LCD, 2 line backlit (wall mount version only)

**POWER REQUIREMENTS:** 

18 to 30Vdc, unregulated, 150mA max.

**DIMENSIONS: (LWD)** 

Wall mount: 7.5" (19.05cm) \* 3.6" (9.1cm) \* 2.25" (5.71cm)