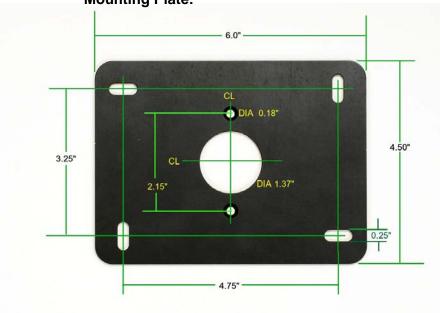

Duct Mount: Display: 6.0" (15.24cm) \* 3.6" (9.1cm) \* 2.25" (5.71cm)

Probe: Width 3/4" (1.9cm) \* OD Length 8" (20.32cm)

**Mounting Plate:** 

Toll Free: 800-276-3729 Ph: 508-263-5900 Fax: 508-486-9348 E-mail: h2o@edgetech.com Web: www.edgetech.com