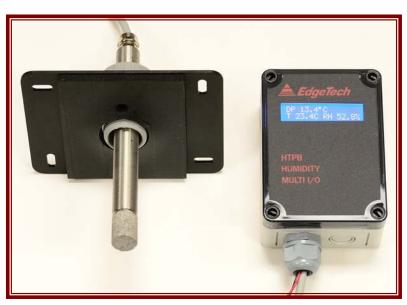

**HT60W Wall Mount** 

HT60D Duct Mount

| Model Type: | Description:                                                                                                                                                                    |
|-------------|---------------------------------------------------------------------------------------------------------------------------------------------------------------------------------|
| HT60W       | A wall mount temperature / dew point / RH transmitter with a 2 line LCD display, three 4-20mA outputs, 2 programmable alarm relays and RS232 (bi-directional) output.           |
| HTB60W      | A wall mount temperature / barometric pressure / RH transmitter with a 2 line LCD display, three 4-20mA outputs, 2 programmable alarm relays and RS232 (bi-directional) output. |
| HT60D       | A duct mount temperature / dew point / RH transmitter with 6 foot cable, three 4-20mA outputs, 2 programmable alarm relays and RS232 (bi-directional) output.                   |
| HTB60D      | A duct mount temperature / barometric pressure / RH transmitter with 6 foot cable, three 4-20mA outputs, 2 programmable alarm relays and RS232 (bi-directional) output.         |

Duct Mount: Display: 6.0" (15.24cm) \* 3.6" (9.1cm) \* 2.25" (5.71cm)

Probe: Width 3/4" (1.9cm) \* OD Length 8" (20.32cm)

**Mounting Plate:** 

Toll Free: 800-276-3729 Ph: 508-263-5900 Fax: 508-486-9348 E-mail: h2o@edgetech.com Web: www.edgetech.com